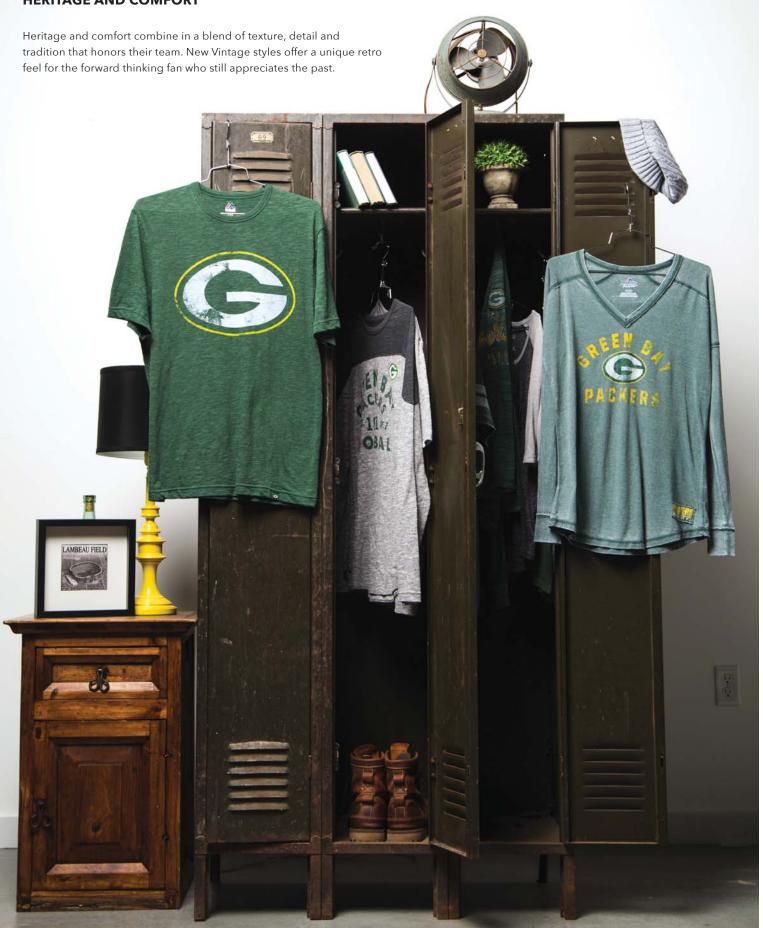

## **LEGACY**HEART AND SOUL

Truly the heart and soul of the NFL fan. The tradition, the rivalries and allegiances that connect generations of family, friends and fans while creating lasting legacies.



# LAUNDRY LUXE HERITAGE AND COMFORT







### **KEY ATTRIBUTES:**

- LOCAL/CURRENT GRAPHICS AND ART TECHNIQUES
- CORE & NOVELTY COTTON FABRICS
- SPORTS INSPIRED DESIGN





























PLAYER ELIGIBLE RECEIVER III K952-AY~

**PLAYER INITIATED TEAMMATE** KFSA-AZ~ **PACKERS** ,,,,,,,,,, RODGERS OB Majestic
LEGACY













# WOMEN'S PLAYER







**PLAYER KEY PERFORMANCE** KFJC-BP~ DGERS PACKERS



# HALL OFF FALMOMEN'S FALLOFF





HALL OF FAME PICTORAL **HISTORY** KTP2-2TK









HALL OF FAME ELIGIBLE RECEIVER III K952-2TJ





HALL OF FAME FAIR CATCH KSL4-3CU













PREBOOK **LINE OF SCRIMMAGE KFCV-2TN** Majestic LEGACY

PREBOOK
HYPER
LOGO
KFGC-2TQ









PREBOOK
PURE
HERITAGE
KADD-2TR





























PREBOOK **POWER** HIT **KACD-2UC** CKERS Majestic LEGACY

















PREBOOK **SH