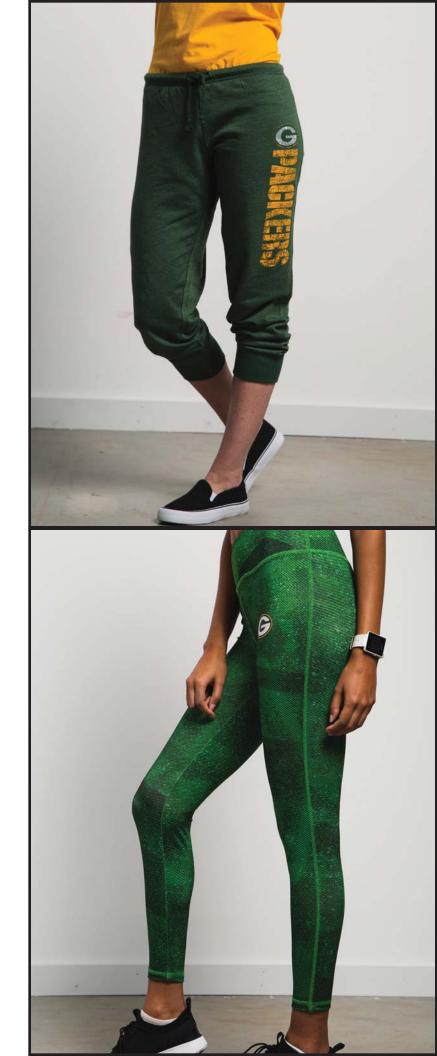

## WOMEN'S FIPLE

REPLENISHMENT **TESTED KLCT-3WQ** 

REPLENISHMENT GO FOR TWO KFJC-3WU

REPLENISHMENT **GREATNESS** PAGKER

**STRIVE FOR** 

**KFJC-3WV** 

REPLENISHMENT DUAL THREAT K285-3WY

REPLENISHMENT **PRIDE RULES** K176-3WZ