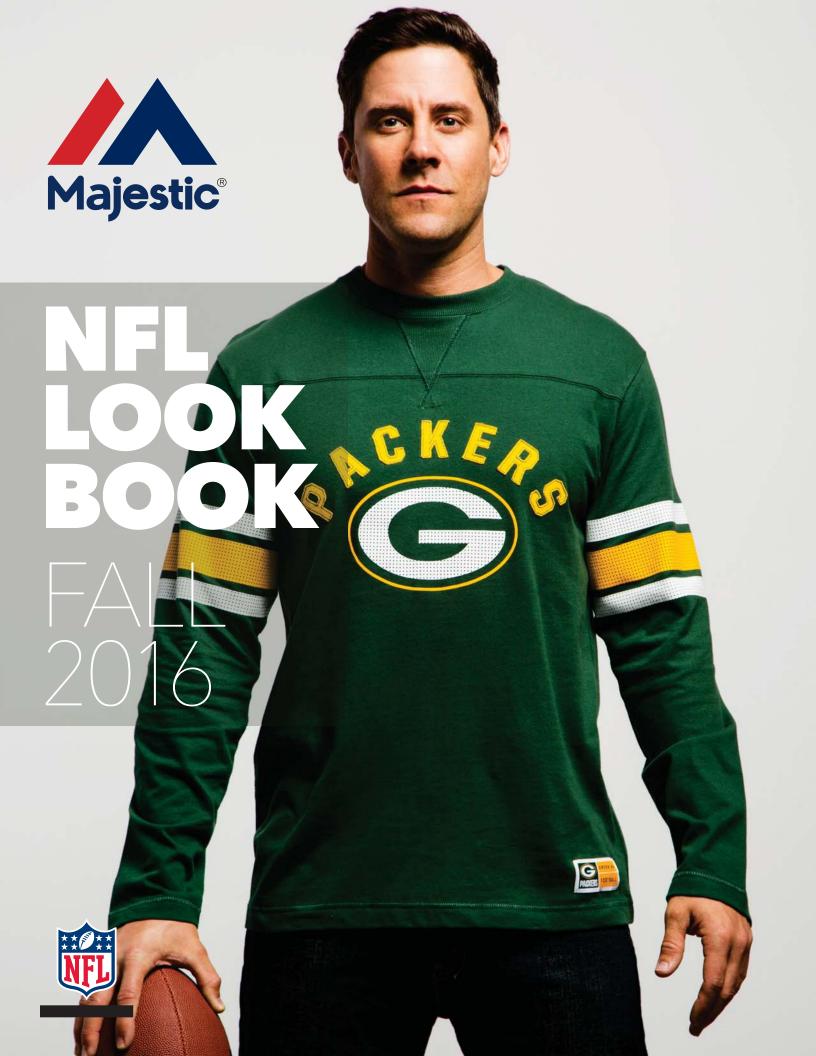

## **LEGACY**HEART AND SOUL

Truly the heart and soul of the NFL fan. The tradition, the rivalries and allegiances that connect generations of family, friends and fans while creating lasting legacies.